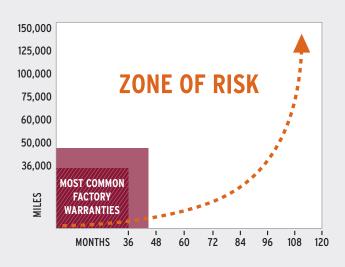

## MECHANICAL REPAIR COVERAGE

As your vehicle gets older and miles add up, will you be able to afford the repairs you need to keep your car on the road?



### MRC can help limit the cost of repairs.

You depend on your car. But big unexpected repairs can happen after your factory warranty expires. Mechanical Repair Coverage (MRC) can help you limit the cost of covered breakdowns. You pay only the applicable deductible, if any. MRC can help lighten the financial burden for you and the people you care about. Get MRC today so you can worry a little less about tomorrow.

# Fact 1 As your vehicle gets older, the risk and cost of repairs increases.



## Fact 2 Repairs can be expensive.

| Engine                 | \$8,900 |
|------------------------|---------|
| Automatic Transmission | \$5,970 |
| Navigation             | \$2,140 |
| Steering Gear          | \$2,105 |
| Timing Chain           | \$1,735 |
| A/C Compressor         | \$1,145 |
| Engine Control Module  | \$1,085 |
| Alternator             | \$1,010 |
| Fuel Pump              | \$845   |
| Starter                | \$760   |
| Brake Calipers         | \$575   |

Get details at cunamutual.com/mrcdetails or talk to your representative.





Choose the plan that's right for you.

#### > PLATINUM PLAN

COVERS ANY COVERED BREAKDOWN EXCEPT ITEMS LISTED UNDER "WHAT'S NOT COVERED." PLATINUM COMPONENTS COVERED:

- HIGH-TECH ELECTRONICS & SENSORS
- ENTERTAINMENT SYSTEM
- SAFETY & SE