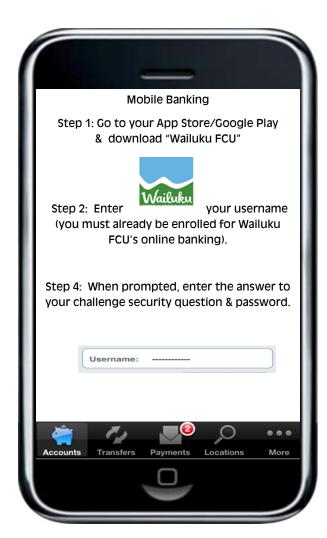

## Logon After Online Enrollment

Additional eServices

Click on our Self Service tab to see the other eServices we offer!

With Mobiliti, you may access your accounts, conduct transfers, & schedule your Online Bill Payments all at the tip of your fingertips!

Mobile

Banking