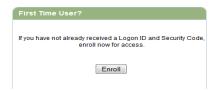

### Online Banking Enrollment

To enroll visit www.wailukufcu.com Click on the "OK" icon at the top right hand corner of the Home Page.

Step 1: Click enroll

Step 2: Enter Member Number & Your assigned PIN

| Member Number<br>PIN       |                         |          |
|----------------------------|-------------------------|----------|
| I have read and agree to t | he Terms and Conditions | Continue |