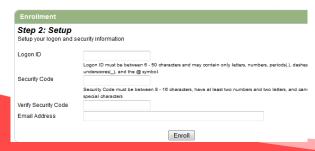

Step 3: Select a Logon ID & Security Code

Note: The Security Code (Password) has to be at least 8 characters long with two (2) alpha and two (2) numeric values. Special characters are not allowed.

#### Step 1: Enter your logon ID

Step 2: Enter your Security Code

**Step 3: Select Challenge Questions** 

**Step 4: Enter Security Phrase** 

| A Security Phrase is a memorable phrase that you choose. For your security, ensure that this unique Security Phrase is always visible on the Secu Code page to verify that you are not on a phishing site. |                                                                                                                                                                                                                                                                                     |  |  |
|------------------------------------------------------------------------------------------------------------------------------------------------------------------------------------------------------------|-------------------------------------------------------------------------------------------------------------------------------------------------------------------------------------------------------------------------------------------------------------------------------------|--|--|
|                                                                                                                                                                                                            | Enter a memorable phrase that will be displayed on the Security Code page each time you login. This phrase can help you verify the authenticity of this web site. Do not use sensitive information such as account number, Security Code, or social security number in your phrase. |  |  |
|                                                                                                                                                                                                            |                                                                                                                                                                                                                                                                                     |  |  |
|                                                                                                                                                                                                            | OK.                                                                                                                                                                                                                                                                                 |  |  |