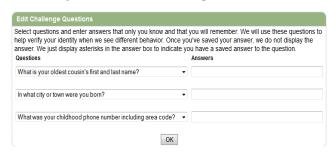

#### Step 1: Enter your logon ID

Step 2: Enter your Security Code

**Step 3: Select Challenge Questions** 

**Step 4: Enter Security Phrase** 

| A Security Phrase is a memorable phrase that you choose. For your security, ensure that this unique Security Phrase is always visible on the Secu Code page to verify that you are not on a phishing site. |                                                                                                                                                                                                                                                                                     |  |  |
|------------------------------------------------------------------------------------------------------------------------------------------------------------------------------------------------------------|-------------------------------------------------------------------------------------------------------------------------------------------------------------------------------------------------------------------------------------------------------------------------------------|--|--|
|                                                                                                                                                                                                            | Enter a memorable phrase that will be displayed on the Security Code page each time you login. This phrase can help you verify the authenticity of this web site. Do not use sensitive information such as account number, Security Code, or social security number in your phrase. |  |  |
|                                                                                                                                                                                                            |                                                                                                                                                                                                                                                                                     |  |  |
|                                                                                                                                                                                                            | OK.                                                                                                                                                                                                                                                                                 |  |  |