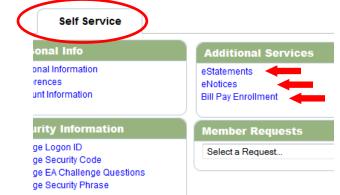

## Logon After Online Enrollment

Additional eServices

Click on our Self Service tab to see the other eServices we offer!

With Mobiliti, you may access your accounts, conduct transfers, & schedule your Online Bill Payments all at the tip of your fingertips!

#### **E-Statements**

You will receive an email notification monthly when your account statements are ready to be viewed through Home Banking.

#### Bill payment

Bill Payment is at no cost to you and allows you to make payments to those who are not able to debit (deduct from) your account electronically. This great service replaces the need to write checks and allows you to save on postage. You can do one-time or recurring payments. For example, you can use Bill Payment to make your monthly rent payment or monthly donation. Best of all, it's free!